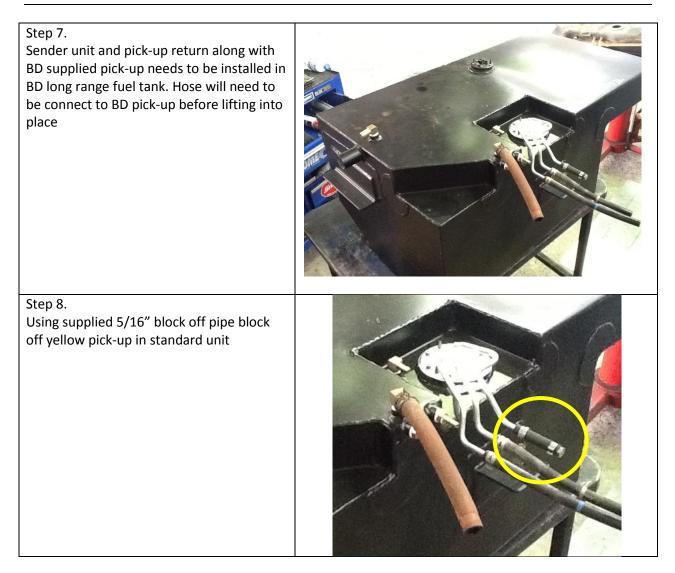

### Step 5.

Original sender will need to be extend to suit new long range fuel tank. Steel extension wire supplied to extend float (silver solider / Mig weld). Float is extended 350mm (approx) This should be checked on tank. Float should stop Approx 5-10mm before bottom of tank