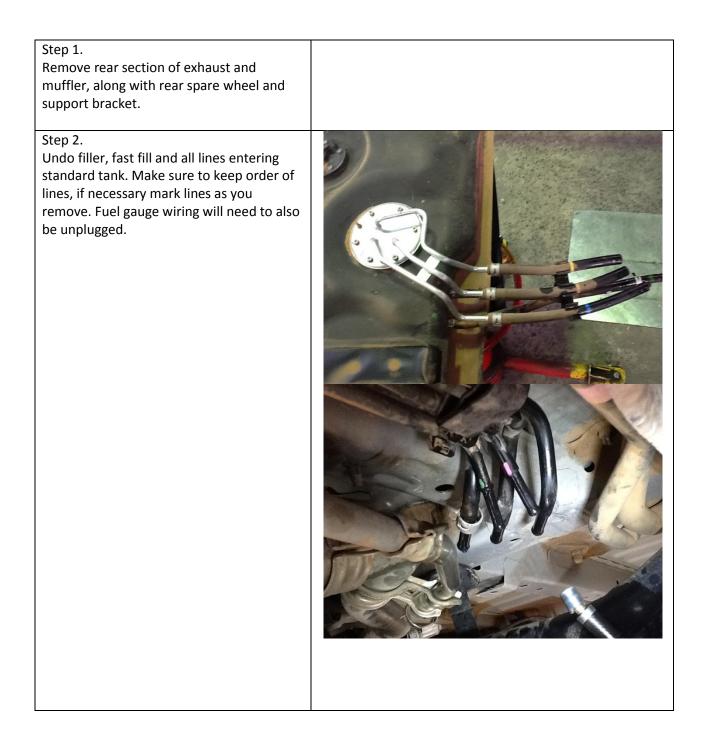

| Step 3.<br>Undo standard tank straps and lower tank<br>using a suitable lifting device | <image/> |
|----------------------------------------------------------------------------------------|----------|
| Step 4.<br>once tanks out of vehicle remove sender<br>and pick-up return               |          |