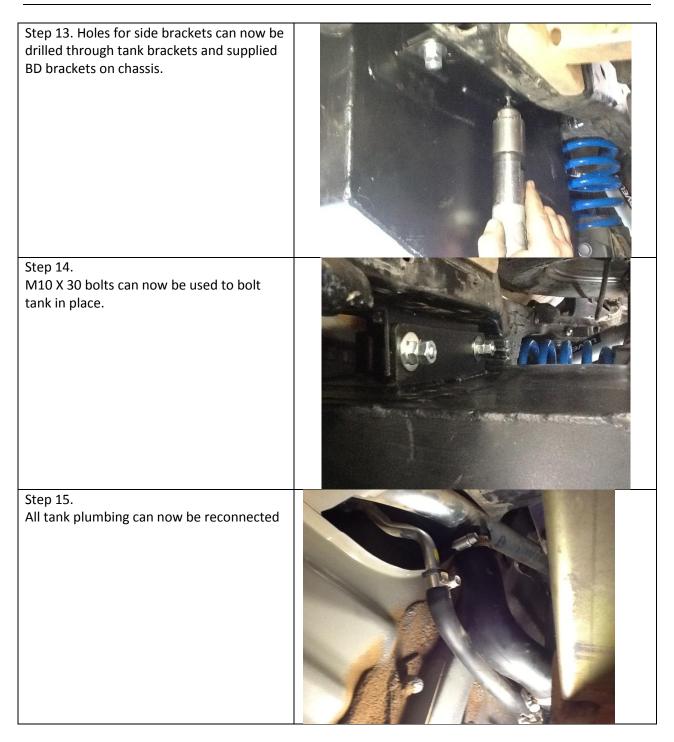

silver solider / Mig weld). Float is extended 350mm (approx) This should be checked on tank. Float should stop Approx 5-10mm before bottom of tank





ABN: 72 657 573 544

Copyright Brown Davis Automotive Pty. Ltd. This document contains technical information the property of Brown Davis Automotive Pty. Ltd.





ABN: 72 657 573 544

Copyright Brown Davis Automotive Pty. Ltd. This document contains technical information the property of Brown Davis Automotive Pty. Ltd.





ABN: 72 657 573 544

Copyright Brown Davis Automotive Pty. Ltd. This document contains technical information the property of Brown Davis Automotive Pty. Ltd.





ABN: 72 657 573 544

Copyright Brown Davis Automotive Pty. Ltd. This document contains technical information the property of Brown Davis Automotive Pty. Ltd.





ABN: 72 657 573 544

Copyright Brown Davis Automotive Pty. Ltd. This document contains technical information the property of Brown Davis Automotive Pty. Ltd.