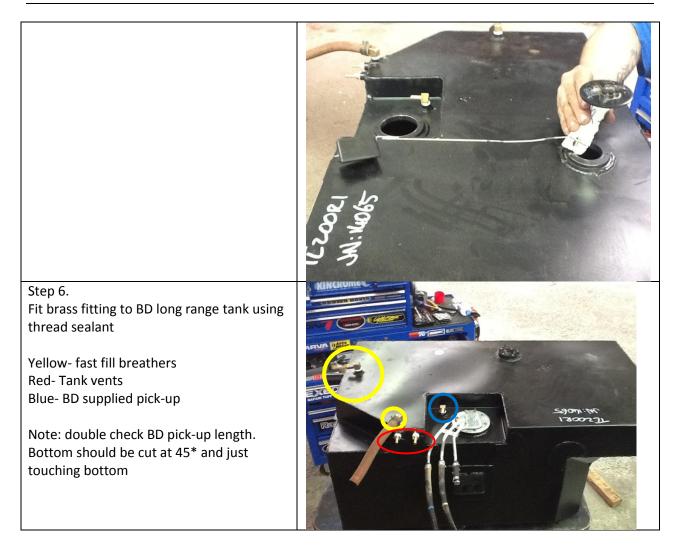

------------------------------------------------------|----------|
| Step 4.<br>once tanks out of vehicle remove sender<br>and pick-up return               |          |



ABN: 72 657 573 544

Copyright Brown Davis Automotive Pty. Ltd. This document contains technical information the property of Brown Davis Automotive Pty. Ltd.

#### Part No. TL200R1



### Step 5.

Original sender will need to be extend to suit new long range fuel tank. Steel extension wire supplied to extend float (silver solider / Mig weld). Float is extended 350mm (approx) This should be checked on tank. Float should stop Approx 5-10mm before bottom of tank





ABN: 72 657 573 544

Copyright Brown Davis Automotive Pty. Ltd. This document contains technical information the property of Brown Davis Automotive Pty. Ltd.





ABN: 72 657 573 544

Copyright Brown Davis Automotive Pty. Ltd. This document contains technical information the property of Brown Davis Automotive Pty. Ltd.





ABN: 72 657 573 544

Copyright Brown Davis Automotive Pty. Ltd. This document contains technical information the property of Brown Davis Automotive Pty. Ltd.





ABN: 72 657 573 544

Copyright Brown Davis Automotive Pty. Ltd. This document contains technical information the property of Brown Davis Automotive Pty. Ltd.





ABN: 72 657 573 544

Copyright Brown Davis Automotive Pty. Ltd. This document contains technical information the property of Brown Davis Automotive Pty. Ltd.