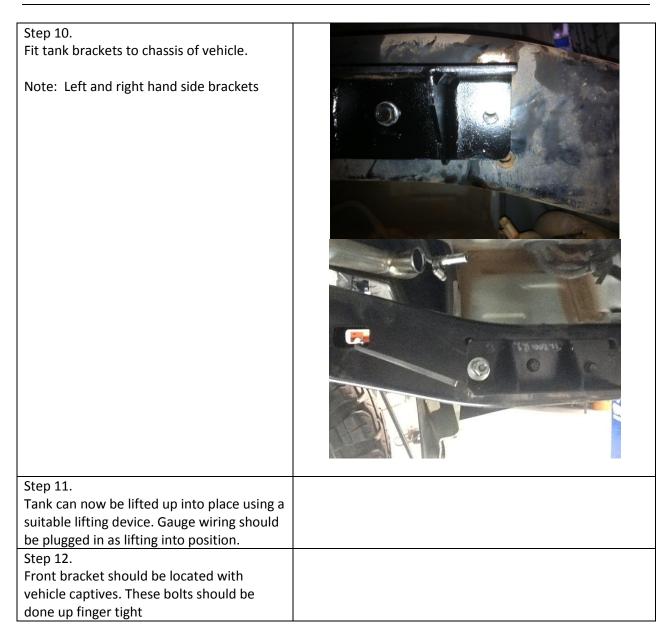

td.

#### Part No. TL200R1



### Step 5.

Original sender will need to be extend to suit new long range fuel tank. Steel extension wire supplied to extend float (silver solider / Mig weld). Float is extended 350mm (approx) This should be checked on tank. Float should stop Approx 5-10mm before bottom of tank





ABN: 72 657 573 544

Copyright Brown Davis Automotive Pty. Ltd. This document contains technical information the property of Brown Davis Automotive Pty. Ltd.





ABN: 72 657 573 544

Copyright Brown Davis Automotive Pty. Ltd. This document contains technical information the property of Brown Davis Automotive Pty. Ltd.





ABN: 72 657 573 544

Copyright Brown Davis Automotive Pty. Ltd. This document contains technical information the property of Brown Davis Automotive Pty. Ltd.





ABN: 72 657 573 544

Copyright Brown Davis Automotive Pty. Ltd. This document contains technical information the property of Brown Davis Automotive Pty. Ltd.





ABN: 72 657 573 544

Copyright Brown Davis Automotive Pty. Ltd. This document contains technical information the property of Brown Davis Automotive Pty. Ltd.