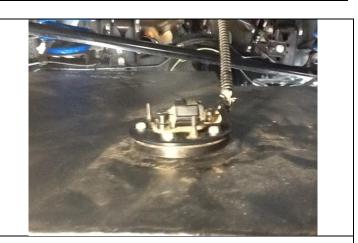

### Step 5.

Original sender will need to be extend to suit new long range fuel tank. Steel extension wire supplied to extend float (silver solider / Mig weld). Float is extended 350mm (approx) This should be checked on tank. Float should stop Approx 5-10mm before bottom of tank